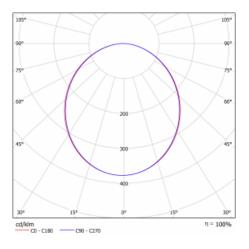

s                      | ø 1500 mm × 120 mm    |
| Light source                    | LED MODUL             |
| Type of optical<br>system       | Opal diffuser         |
| Luminous flux*                  | 21010 lm              |
| Colour Temperature              | 4000 K cool white     |
| Luminous efficacy               | 130 lm/W              |
| MacAdam Light<br>source         | 2                     |
| Colour rendering<br>index       | 80                    |
| Luminaire power<br>input*       | 161.4 W               |
| Connection of the<br>luminaires | ON/OFF + 3h emergency |
| Electrical voltage              | 220-240V              |
| Frequency                       | 50/60Hz               |
|                                 |                       |

⊕ C€ IP 20
\*±10 %

## Curve