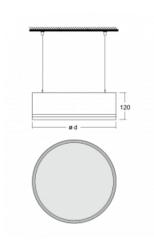

## **Technical drawing**

| Type of installation            | Suspended             |
|---------------------------------|-----------------------|
| Light distribution              | Direct                |
| Luminaire shape                 | Circular              |
| Colour of the<br>Iuminaires     | Black                 |
| Material                        | Aluminium             |
| Lifetime                        | L80/B20 50 000 hours  |
| Warranty                        | 5 years               |
| Description of<br>luminaires    | Luminaire suspended   |
| Dimensions                      | ø 1500 mm × 120 mm    |
| Light source                    | LED MODUL             |
| Type of optical<br>system       | Opal diffuser         |
| Luminous flux*                  | 21010 lm              |
| Colour Temperature              | 4000 K cool white     |
| Luminous efficacy               | 130 lm/W              |
| MacAdam Light<br>source         | 2                     |
| Colour rendering<br>index       | 80                    |
| Luminaire power<br>input*       | 161.4 W               |
| Connection of the<br>luminaires | ON/OFF + 3h emergency |
| Electrical voltage              | 220-240V              |
| Frequency                       | 50/60Hz               |
|                                 |                       |