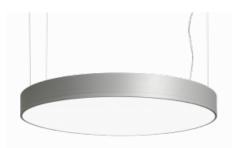

Luminaire

Circular luminaires with an aluminium profile with a height of 120 mm and an excellent luminous efficacy of up to 145 lm/W. A Rundo120 has wide range of functions and dimensions with a diameter of up to 1150 mm. These surface or pendant luminaires can be used as basic lighting features in commercial and residential spaces. Thanks to sophisticated technology, the luminaires do not cause glare and the lighting can be adapted to smaller or large commercial spaces. You can choose between a version with an opal diffuser made of PMMA or a microprismatic optical system.

## **Technical drawing**

| Type of installation            | Suspended            |
|---------------------------------|----------------------|
| Light distribution              | Direct               |
| Luminaire shape                 | Circular             |
| Colour of the<br>luminaires     | White                |
| Material                        | Aluminium            |
| Lifetime                        | L80/B20 50 000 hours |
| Warranty                        | 5 years              |
| Description of<br>luminaires    | Luminaire suspended  |
|                                 |                      |
| Dimensions                      | ø 1500 mm × 120 mm   |
| Light source                    | LED MODUL            |
| Type of optical<br>system       | Opal diffuser        |
| Luminous flux*                  | 20060 lm             |
| Colour Temperature              | 3000 K warm white    |
| Luminous efficacy               | 124 lm/W             |
| MacAdam Light<br>source         | 2                    |
| Colour rendering<br>index       | 80                   |
| Luminaire power<br>input*       | 161.4 W              |
| Connection of the<br>luminaires | ON/OFF               |
| Electrical voltage              | 220-240V             |
| Frequency                       | 50/60Hz              |