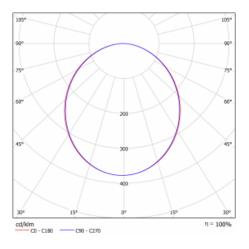

|
|                                 |                      |
| Dimensions                      | ø 1500 mm × 120 mm   |
| Light source                    | LED MODUL            |
| Type of optical<br>system       | Opal diffuser        |
| Luminous flux*                  | 20060 lm             |
| Colour Temperature              | 3000 K warm white    |
| Luminous efficacy               | 124 lm/W             |
| MacAdam Light<br>source         | 2                    |
| Colour rendering<br>index       | 80                   |
| Luminaire power<br>input*       | 161.4 W              |
| Connection of the<br>luminaires | ON/OFF               |
| Electrical voltage              | 220-240V             |
| Frequency                       | 50/60Hz              |

⊕ C€ IP 20
\*±10 %

## Curve