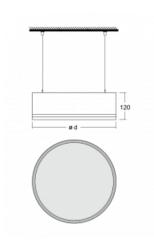

## **Technical drawing**

| Type of installation            | Suspended            |
|---------------------------------|----------------------|
| Light distribution              | Direct               |
| Luminaire shape                 | Circular             |
| Colour of the<br>luminaires     | White                |
| Material                        | Aluminium            |
| Lifetime                        | L80/B20 50 000 hours |
| Warranty                        | 5 years              |
| Description of<br>luminaires    | Luminaire suspended  |
|                                 |                      |
| Dimensions                      | ø 1500 mm × 120 mm   |
| Light source                    | LED MODUL            |
| Type of optical<br>system       | Opal diffuser        |
| Luminous flux*                  | 20060 lm             |
| Colour Temperature              | 3000 K warm white    |
| Luminous efficacy               | 124 lm/W             |
| MacAdam Light<br>source         | 2                    |
| Colour rendering<br>index       | 80                   |
| Luminaire power<br>input*       | 161.4 W              |
| Connection of the<br>luminaires | ON/OFF               |
| Electrical voltage              | 220-240V             |
| Frequency                       | 50/60Hz              |