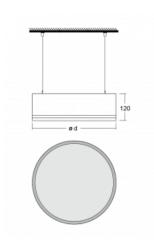

## **Technical drawing**

| Type of installation            | Suspended            |
|---------------------------------|----------------------|
| Light distribution              | Direct               |
| Luminaire shape                 | Circular             |
| Colour of the<br>luminaires     | White                |
| Material                        | Aluminium            |
| Lifetime                        | L80/B20 50 000 hours |
| Warranty                        | 5 years              |
| Description of<br>luminaires    | Luminaire suspended  |
| Dimensions                      | ø 1500 mm × 120 mm   |
| Light source                    | LED MODUL            |
| Type of optical system          | Opal diffuser        |
| Luminous flux*                  | 21010 lm             |
| Colour Temperature              | 4000 K cool white    |
| Luminous efficacy               | 130 lm/W             |
| MacAdam Light<br>source         | 2                    |
| Colour rendering<br>index       | 80                   |
| Luminaire power<br>input*       | 161.4 W              |
| Connection of the<br>luminaires | DALI                 |
| Electrical voltage              | 220-240V             |
| Frequency                       | 50/60Hz              |
|                                 |                      |