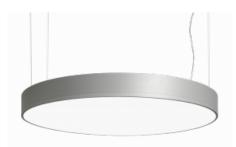

Luminaire

Circular luminaires with an aluminium profile with a height of 120 mm and an excellent luminous efficacy of up to 145 lm/W. A Rundo120 has wide range of functions and dimensions with a diameter of up to 1150 mm. These surface or pendant luminaires can be used as basic lighting features in commercial and residential spaces. Thanks to sophisticated technology, the luminaires do not cause glare and the lighting can be adapted to smaller or large commercial spaces. You can choose between a version with an opal diffuser made of PMMA or a microprismatic optical system.