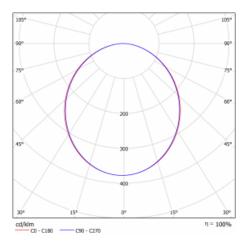

|
| Dimensions                      | ø 1500 mm × 120 mm   |
| Light source                    | LED MODUL            |
| Type of optical system          | Opal diffuser        |
| Luminous flux*                  | 21010 lm             |
| Colour Temperature              | 4000 K cool white    |
| Luminous efficacy               | 130 lm/W             |
| MacAdam Light<br>source         | 2                    |
| Colour rendering<br>index       | 80                   |
| Luminaire power<br>input*       | 161.4 W              |
| Connection of the<br>luminaires | DALI                 |
| Electrical voltage              | 220-240V             |
| Frequency                       | 50/60Hz              |
|                                 |                      |

⊕ C€ IP 20
\*±10 %

## Curve