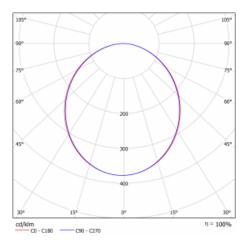

|
| Dimensions                      | ø 1500 mm × 120 mm   |
| Light source                    | LED MODUL            |
| Type of optical<br>system       | Opal diffuser        |
| Luminous flux*                  | 21010 lm             |
| Colour Temperature              | 4000 K cool white    |
| Luminous efficacy               | 130 lm/W             |
| MacAdam Light<br>source         | 2                    |
| Colour rendering<br>index       | 80                   |
| Luminaire power<br>input*       | 161.4 W              |
| Connection of the<br>luminaires | DALI                 |
| Electrical voltage              | 220-240V             |
| Frequency                       | 50/60Hz              |
|                                 |                      |

⊕ C€ IP 20
\*±10 %

## Curve