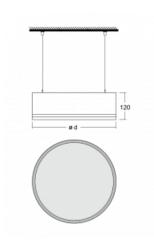

## **Technical drawing**

| Type of installation            | Suspended            |
|---------------------------------|----------------------|
| Light distribution              | Direct               |
| Luminaire shape                 | Circular             |
| Colour of the<br>luminaires     | Black                |
| Material                        | Aluminium            |
| Lifetime                        | L80/B20 50 000 hours |
| Warranty                        | 5 years              |
| Description of<br>luminaires    | Luminaire suspended  |
| Dimensions                      | ø 1500 mm × 120 mm   |
| Light source                    | LED MODUL            |
| Type of optical<br>system       | Opal diffuser        |
| Luminous flux*                  | 21010 lm             |
| Colour Temperature              | 4000 K cool white    |
| Luminous efficacy               | 130 lm/W             |
| MacAdam Light<br>source         | 2                    |
| Colour rendering<br>index       | 80                   |
| Luminaire power<br>input*       | 161.4 W              |
| Connection of the<br>luminaires | DALI                 |
| Electrical voltage              | 220-240V             |
| Frequency                       | 50/60Hz              |
|                                 |                      |