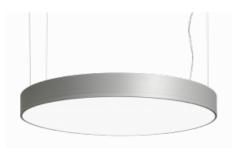

Luminaire

Rundo 120

Circular luminaires with an aluminium profile with a height of 120 mm and an excellent luminous efficacy of up to 145 lm/W. A Rundo120 has wide range of functions and dimensions with a diameter of up to 1150 mm. These surface or pendant luminaires can be used as basic lighting features in commercial and residential spaces. Thanks to sophisticated technology, the luminaires do not cause glare and the lighting can be adapted to smaller or large commercial spaces. You can choose between a version with an opal diffuser made of PMMA or a microprismatic optical system.