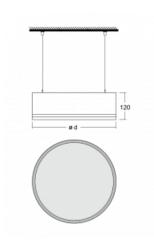

## **Technical drawing**

| Type of installation            | Suspended            |
|---------------------------------|----------------------|
|                                 | Direct               |
| Light distribution              |                      |
| Luminaire shape                 | Circular             |
| Colour of the<br>Iuminaires     | White                |
| Material                        | Aluminium            |
| Lifetime                        | L80/B20 50 000 hours |
| Warranty                        | 5 years              |
| Description of<br>luminaires    | Luminaire suspended  |
| Dimensions                      | ø 1500 mm × 120 mm   |
| Light source                    | LED MODUL            |
| Type of optical<br>system       | Opal diffuser        |
| Luminous flux*                  | 20060 lm             |
| Colour Temperature              | 3000 K warm white    |
| Luminous efficacy               | 124 lm/W             |
| MacAdam Light<br>source         | 2                    |
| Colour rendering<br>index       | 80                   |
| Luminaire power<br>input*       | 161.4 W              |
| Connection of the<br>luminaires | DALI                 |
| Electrical voltage              | 220-240V             |
| Frequency                       | 50/60Hz              |