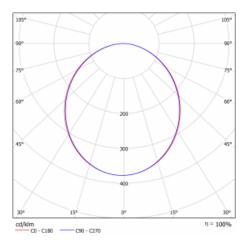

|
| Description of<br>luminaires    | Luminaire suspended  |
| Dimensions                      | ø 1500 mm × 120 mm   |
| Light source                    | LED MODUL            |
| Type of optical<br>system       | Opal diffuser        |
| Luminous flux*                  | 20060 lm             |
| Colour Temperature              | 3000 K warm white    |
| Luminous efficacy               | 124 lm/W             |
| MacAdam Light<br>source         | 2                    |
| Colour rendering<br>index       | 80                   |
| Luminaire power<br>input*       | 161.4 W              |
| Connection of the<br>luminaires | DALI                 |
| Electrical voltage              | 220-240V             |
| Frequency                       | 50/60Hz              |

⊕ C€ IP 20
\*±10 %

## Curve