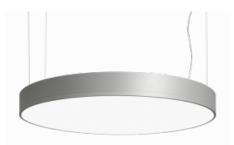

Luminaire

Circular luminaires with an aluminium profile with a height of 120 mm and an excellent luminous efficacy of up to 145 lm/W. A Rundo120 has wide range of functions and dimensions with a diameter of up to 1150 mm. These surface or pendant luminaires can be used as basic lighting features in commercial and residential spaces. Thanks to sophisticated technology, the luminaires do not cause glare and the lighting can be adapted to smaller or large commercial spaces. You can choose between a version with an opal diffuser made of PMMA or a microprismatic optical system.