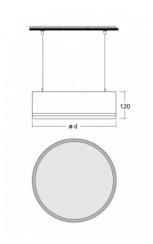

## **Technical drawing**

| Type of installation            | Suspended             |
|---------------------------------|-----------------------|
| Light distribution              | Direct                |
| Luminaire shape                 | Circular              |
| Colour of the<br>luminaires     | Black                 |
| Material                        | Aluminium             |
| Lifetime                        | L80/B20 50 000 hours  |
| Warranty                        | 5 years               |
| Description of<br>luminaires    | Luminaire suspended   |
| Dimensions                      | ø 1500 mm × 120 mm    |
| Type of optical<br>system       | Opal diffuser         |
| Luminous flux*                  | 16030 lm              |
| Colour Temperature              | 3000 K warm white     |
| Luminous efficacy               | 123 lm/W              |
| MacAdam Light<br>source         | 2                     |
| Colour rendering<br>index       | 80                    |
| Luminaire power<br>input*       | 130.8 W               |
| Connection of the<br>luminaires | ON/OFF + 3h emergency |
| Electrical voltage              | 220-240V              |
| Frequency                       | 50/60Hz               |
| ) (E IP 20                      |                       |

(**) (E** IP 20) \*±10 %