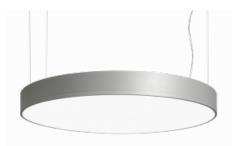

Luminaire

**Rundo 120** 15-5C0K-10GGM3/830, B

Circular luminaires with an aluminium profile with a height of 120 mm and an excellent luminous efficacy of up to 145 lm/W. A Rundo120 has wide range of functions and dimensions with a diameter of up to 1150 mm. These surface or pendant luminaires can be used as basic lighting features in commercial and residential spaces. Thanks to sophisticated technology, the luminaires do not cause glare and the lighting can be adapted to smaller or large commercial spaces. You can choose between a version with an opal diffuser made of PMMA or a microprismatic optical system.