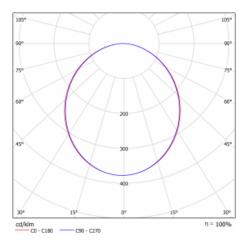

br>luminaires    | Luminaire suspended   |
| Dimensions                      | ø 1500 mm × 120 mm    |
| Type of optical<br>system       | Opal diffuser         |
| Luminous flux*                  | 16030 lm              |
| Colour Temperature              | 3000 K warm white     |
| Luminous efficacy               | 123 lm/W              |
| MacAdam Light<br>source         | 2                     |
| Colour rendering<br>index       | 80                    |
| Luminaire power<br>input*       | 130.8 W               |
| Connection of the<br>luminaires | ON/OFF + 3h emergency |
| Electrical voltage              | 220-240V              |
| Frequency                       | 50/60Hz               |
| ) (E IP 20                      |                       |

(**) (E** IP 20) \*±10 %

## Curve