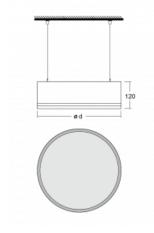

## Technical drawing

| Type of installation      | Suspended            |
|---------------------------|----------------------|
| Light distribution        | Direct               |
| Luminaire shape           | Circular             |
| Colour of the luminaires  | Silver               |
| Material                  | Aluminium            |
| Lifetime                  | L80/B10 50 000 hours |
| Warranty                  | 5 years              |
| Description of luminaires | Luminaire suspended  |

| Dimensions                   | ø 1500 mm × 120 mm    |
|------------------------------|-----------------------|
| Type of optical system       | Opal diffuser         |
| Luminous flux*               | 11900 lm              |
| Colour Temperature           | 3000 K warm white     |
| Luminous efficacy            | 103 lm/W              |
| MacAdam Light source         | 2                     |
| Colour rendering index       | 80                    |
| Luminaire power input*       | 115 W                 |
| Connection of the luminaires | ON/OFF + 3h emergency |
| Electrical voltage           | 220-240V              |
| Frequency                    | 50/60Hz               |