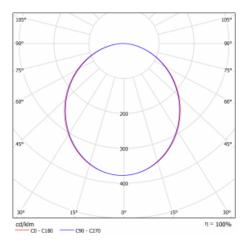

|
| Description of luminaires | Luminaire suspended  |

| Dimensions                   | ø 1500 mm × 120 mm    |
|------------------------------|-----------------------|
| Type of optical system       | Opal diffuser         |
| Luminous flux*               | 11900 lm              |
| Colour Temperature           | 3000 K warm white     |
| Luminous efficacy            | 103 lm/W              |
| MacAdam Light source         | 2                     |
| Colour rendering index       | 80                    |
| Luminaire power input*       | 115 W                 |
| Connection of the luminaires | ON/OFF + 3h emergency |
| Electrical voltage           | 220-240V              |
| Frequency                    | 50/60Hz               |



\*±10 %

halla.eu/15-5c0k-10gem3-83

## Curve



halla.eu/15-5c0k-10gem3-83



halla.eu/15-5c0k-10gem3-83