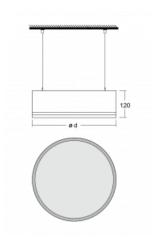

## **Technical drawing**

| Type of installation            | Suspended             |
|---------------------------------|-----------------------|
| Light distribution              | Direct                |
| Luminaire shape                 | Circular              |
| Colour of the<br>luminaires     | White                 |
| Material                        | Aluminium             |
| Lifetime                        | L80/B10 50 000 hours  |
| Warranty                        | 5 years               |
| Description of<br>luminaires    | Luminaire suspended   |
| Dimensions                      | ø 1500 mm × 120 mm    |
| Type of optical system          | Opal diffuser         |
| Luminous flux*                  | 11900 lm              |
| Colour Temperature              | 3000 K warm white     |
| Luminous efficacy               | 103 lm/W              |
| MacAdam Light<br>source         | 2                     |
| Colour rendering<br>index       | 80                    |
| Luminaire power<br>input*       | 115 W                 |
| Connection of the<br>luminaires | ON/OFF + 1h emergency |
| Electrical voltage              | 220-240V              |
| Frequency                       | 50/60Hz               |
| 🕀 <b>(</b> € IP 20              |                       |