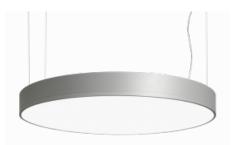

Luminaire

**Rundo 120** 15-5C0K-10GEM/830, W

Circular luminaires with an aluminium profile with a height of 120 mm and an excellent luminous efficacy of up to 145 lm/W. A Rundo120 has wide range of functions and dimensions with a diameter of up to 1150 mm. These surface or pendant luminaires can be used as basic lighting features in commercial and residential spaces. Thanks to sophisticated technology, the luminaires do not cause glare and the lighting can be adapted to smaller or large commercial spaces. You can choose between a version with an opal diffuser made of PMMA or a microprismatic optical system.