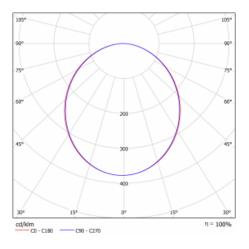

br>luminaires    | Luminaire suspended   |
| Dimensions                      | ø 1500 mm × 120 mm    |
| Type of optical system          | Opal diffuser         |
| Luminous flux*                  | 11900 lm              |
| Colour Temperature              | 3000 K warm white     |
| Luminous efficacy               | 103 lm/W              |
| MacAdam Light<br>source         | 2                     |
| Colour rendering<br>index       | 80                    |
| Luminaire power<br>input*       | 115 W                 |
| Connection of the<br>luminaires | ON/OFF + 1h emergency |
| Electrical voltage              | 220-240V              |
| Frequency                       | 50/60Hz               |
| 🕀 <b>(</b> € IP 20              |                       |

(L) **(E** IP 20 \*±10 %

## Curve