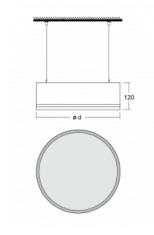

## Luminaire

## Rundo 120 15-5COK-10GED/840, S



Circular luminaires with an aluminium profile with a height of 120 mm and an excellent luminous efficacy of up to 145 lm/W. A Rundo120 has wide range of functions and dimensions with a diameter of up to 1150 mm. These surface or pendant luminaires can be used as basic lighting features in commercial and residential spaces. Thanks to sophisticated technology, the luminaires do not cause glare and the lighting can be adapted to smaller or large commercial spaces. You can choose between a version with an opal diffuser made of PMMA or a microprismatic optical system.

## Technical drawing



| Type of installation      | Suspended            |
|---------------------------|----------------------|
| Light distribution        | Direct               |
| Luminaire shape           | Circular             |
| Colour of the luminaires  | Silver               |
| Material                  | Aluminium            |
| Lifetime                  | L80/B10 50 000 hours |
| Warranty                  | 5 years              |
| Description of luminaires | Luminaire suspended  |

ø 1500 mm × 120 mm

| Difficitions                 | 9 1300 Hilli × 120 Hilli |
|------------------------------|--------------------------|
| Type of optical system       | Opal diffuser            |
| Luminous flux*               | 12590 lm                 |
| Colour Temperature           | 4000 K cool white        |