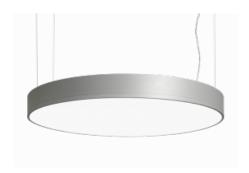

## Rundo 120 15-5COK-10GED/840, S

Circular luminaires with an aluminium profile with a height of 120 mm and an excellent luminous efficacy of up to 145 lm/W. A Rundo120 has wide range of functions and dimensions with a diameter of up to 1150 mm. These surface or pendant luminaires can be used as basic lighting features in commercial and residential spaces. Thanks to sophisticated technology, the luminaires do not cause glare and the lighting can be adapted to smaller or large commercial spaces. You can choose between a version with an opal diffuser made of PMMA or a microprismatic optical system.

## Technical drawing

| Type of installation      | Suspended            |
|---------------------------|----------------------|
| Light distribution        | Direct               |
| Luminaire shape           | Circular             |
| Colour of the luminaires  | Silver               |
| Material                  | Aluminium            |
| Lifetime                  | L80/B10 50 000 hours |
| Warranty                  | 5 years              |
| Description of luminaires | Luminaire suspended  |

ø 1500 mm × 120 mm

| Difficitions                 | 9 1300 Hilli × 120 Hilli |
|------------------------------|--------------------------|
| Type of optical system       | Opal diffuser            |
| Luminous flux*               | 12590 lm                 |
| Colour Temperature           | 4000 K cool white        |
| Luminous efficacy            | 109 lm/W                 |
| MacAdam Light source         | 2                        |
| Colour rendering index       | 80                       |
| Luminaire power input*       | 115 W                    |
| Connection of the luminaires | DALI                     |
| Electrical voltage           | 220-240V                 |
| Frequency                    | 50/60Hz                  |