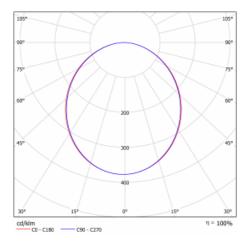

1500 mm × 120 mm

| Difficitions                 | 9 1300 Hilli × 120 Hilli |
|------------------------------|--------------------------|
| Type of optical system       | Opal diffuser            |
| Luminous flux*               | 12590 lm                 |
| Colour Temperature           | 4000 K cool white        |
| Luminous efficacy            | 109 lm/W                 |
| MacAdam Light source         | 2                        |
| Colour rendering index       | 80                       |
| Luminaire power input*       | 115 W                    |
| Connection of the luminaires | DALI                     |
| Electrical voltage           | 220-240V                 |
| Frequency                    | 50/60Hz                  |

Dimensions

\*±10 %

halla.eu/15-5c0k-10ged-840-

## Curve





halla.eu/15-5c0k-10ged-840-