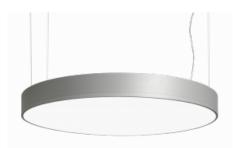

Luminaire

Circular luminaires with an aluminium profile with a height of 120 mm and an excellent luminous efficacy of up to 145 lm/W. A Rundo120 has wide range of functions and dimensions with a diameter of up to 1150 mm. These surface or pendant luminaires can be used as basic lighting features in commercial and residential spaces. Thanks to sophisticated technology, the luminaires do not cause glare and the lighting can be adapted to smaller or large commercial spaces. You can choose between a version with an opal diffuser made of PMMA or a microprismatic optical system.