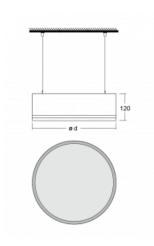

## **Technical drawing**

| Type of installation            | Suspended             |
|---------------------------------|-----------------------|
| Light distribution              | Direct                |
| Luminaire shape                 | Circular              |
| Colour of the<br>luminaires     | Silver                |
| Material                        | Aluminium             |
| Lifetime                        | L80/B20 50 000 hours  |
| Warranty                        | 5 years               |
| Description of<br>luminaires    | Luminaire suspended   |
| Dimensions                      | ø 1240 mm × 120 mm    |
| Light source                    | LED MODUL             |
| Type of optical<br>system       | Opal diffuser         |
| Luminous flux*                  | 17170 lm              |
| Colour Temperature              | 4000 K cool white     |
| Luminous efficacy               | 125 lm/W              |
| MacAdam Light<br>source         | 3                     |
| Colour rendering<br>index       | 80                    |
| Luminaire power<br>input*       | 137.1 W               |
| Connection of the<br>luminaires | ON/OFF + 1h emergency |
| Electrical voltage              | 220-240V              |
| Frequency                       | 50/60Hz               |
|                                 |                       |