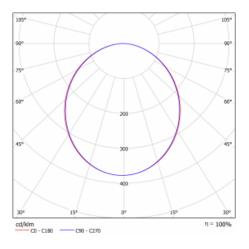

s                      | ø 1240 mm × 120 mm    |
| Light source                    | LED MODUL             |
| Type of optical<br>system       | Opal diffuser         |
| Luminous flux*                  | 17170 lm              |
| Colour Temperature              | 4000 K cool white     |
| Luminous efficacy               | 125 lm/W              |
| MacAdam Light<br>source         | 3                     |
| Colour rendering<br>index       | 80                    |
| Luminaire power<br>input*       | 137.1 W               |
| Connection of the<br>luminaires | ON/OFF + 1h emergency |
| Electrical voltage              | 220-240V              |
| Frequency                       | 50/60Hz               |
|                                 |                       |

⊕ (€ IP 20
\*±10 %

## Curve