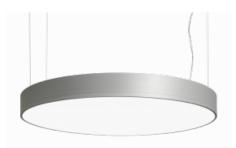

Luminaire

**Rundo 120** 15-5BOK-10GGM/830, S

Circular luminaires with an aluminium profile with a height of 120 mm and an excellent luminous efficacy of up to 145 lm/W. A Rundo120 has wide range of functions and dimensions with a diameter of up to 1150 mm. These surface or pendant luminaires can be used as basic lighting features in commercial and residential spaces. Thanks to sophisticated technology, the luminaires do not cause glare and the lighting can be adapted to smaller or large commercial spaces. You can choose between a version with an opal diffuser made of PMMA or a microprismatic optical system.