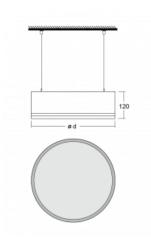

## **Technical drawing**

| Type of installation            | Suspended             |
|---------------------------------|-----------------------|
| Light distribution              | Direct                |
| Luminaire shape                 | Circular              |
| Colour of the<br>luminaires     | Silver                |
| Material                        | Aluminium             |
| Lifetime                        | L80/B20 50 000 hours  |
| Warranty                        | 5 years               |
| Description of<br>luminaires    | Luminaire suspended   |
| Dimensions                      | ø 1240 mm × 120 mm    |
| Type of optical system          | Opal diffuser         |
| Luminous flux*                  | 13150 lm              |
| Colour Temperature              | 3000 K warm white     |
| Luminous efficacy               | 102 lm/W              |
| MacAdam Light<br>source         | 2                     |
| Colour rendering<br>index       | 80                    |
| Luminaire power<br>input*       | 129 W                 |
| Connection of the<br>luminaires | ON/OFF + 1h emergency |
| Electrical voltage              | 220-240V              |
| Frequency                       | 50/60Hz               |
| ) (E IP 20                      |                       |