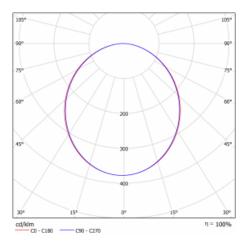

r>luminaires    | Luminaire suspended   |
| Dimensions                      | ø 1240 mm × 120 mm    |
| Type of optical system          | Opal diffuser         |
| Luminous flux*                  | 13150 lm              |
| Colour Temperature              | 3000 K warm white     |
| Luminous efficacy               | 102 lm/W              |
| MacAdam Light<br>source         | 2                     |
| Colour rendering<br>index       | 80                    |
| Luminaire power<br>input*       | 129 W                 |
| Connection of the<br>luminaires | ON/OFF + 1h emergency |
| Electrical voltage              | 220-240V              |
| Frequency                       | 50/60Hz               |
| ) (E IP 20                      |                       |

(L) **(E** IP 20) \*±10 %

## Curve