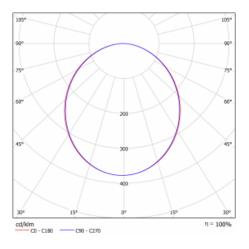

br>luminaires    | Luminaire suspended   |
| Dimensions                      | ø 950 mm × 120 mm     |
| Type of optical<br>system       | Opal diffuser         |
| Luminous flux*                  | 10980 lm              |
| Colour Temperature              | 4000 K cool white     |
| Luminous efficacy               | 125 lm/W              |
| MacAdam Light<br>source         | 2                     |
| Colour rendering<br>index       | 80                    |
| Luminaire power<br>input*       | 88.1 W                |
| Connection of the<br>luminaires | ON/OFF + 1h emergency |
| Electrical voltage              | 220-240V              |
| Frequency                       | 50/60Hz               |
| ⊕ <b>(€</b> IP 20               |                       |

(**) (E** IP 20) \*±10 %

## Curve