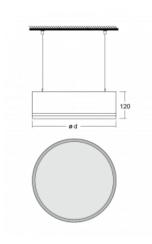

## **Technical drawing**

| Type of installation            | Suspended             |
|---------------------------------|-----------------------|
| Light distribution              | Direct                |
| Luminaire shape                 | Circular              |
| Colour of the<br>luminaires     | Black                 |
| Material                        | Aluminium             |
| Lifetime                        | L80/B20 50 000 hours  |
| Warranty                        | 5 years               |
| Description of<br>luminaires    | Luminaire suspended   |
| Dimensions                      | ø 950 mm × 120 mm     |
| Type of optical<br>system       | Opal diffuser         |
| Luminous flux*                  | 10980 lm              |
| Colour Temperature              | 4000 K cool white     |
| Luminous efficacy               | 125 lm/W              |
| MacAdam Light<br>source         | 2                     |
| Colour rendering<br>index       | 80                    |
| Luminaire power<br>input*       | 88.1 W                |
| Connection of the<br>luminaires | ON/OFF + 1h emergency |
| Electrical voltage              | 220-240V              |
| Frequency                       | 50/60Hz               |
| ⊕ <b>(€</b> IP 20               |                       |

(**) (E** IP 20) \*±10 %