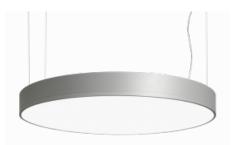

Luminaire

**Rundo 120** 15-590K-10GGM/840, B

Circular luminaires with an aluminium profile with a height of 120 mm and an excellent luminous efficacy of up to 145 lm/W. A Rundo120 has wide range of functions and dimensions with a diameter of up to 1150 mm. These surface or pendant luminaires can be used as basic lighting features in commercial and residential spaces. Thanks to sophisticated technology, the luminaires do not cause glare and the lighting can be adapted to smaller or large commercial spaces. You can choose between a version with an opal diffuser made of PMMA or a microprismatic optical system.