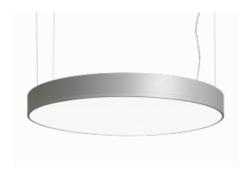

## Rundo 120

15-590I-10GHM3/840, B

Circular luminaires with an aluminium profile with a height of 120 mm and an excellent luminous efficacy of up to 145 lm/W. A Rundo120 has wide range of functions and dimensions with a diameter of up to 1150 mm. These surface or pendant luminaires can be used as basic lighting features in commercial and residential spaces. Thanks to sophisticated technology, the luminaires do not cause glare and the lighting can be adapted to smaller or large commercial spaces. You can choose between a version with an opal diffuser made of PMMA or a microprismatic optical system.