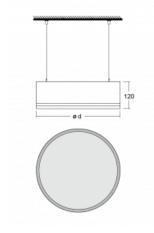

## Technical drawing

| Type of installation      | Suspended            |
|---------------------------|----------------------|
| Light distribution        | Direct               |
| Luminaire shape           | Circular             |
| Colour of the luminaires  | Black                |
| Material                  | Aluminium            |
| Lifetime                  | L80/B20 50 000 hours |
| Warranty                  | 5 years              |
| Description of luminaires | Luminaire suspended  |

| Dimensions                   | ø 950 mm × 120 mm     |
|------------------------------|-----------------------|
| Type of optical system       | Microprisma           |
| Luminous flux*               | 11910 lm              |
| Colour Temperature           | 4000 K cool white     |
| Luminous efficacy            | 106 lm/W              |
| MacAdam Light source         | 2                     |
| Colour rendering index       | 80                    |
| Luminaire power input*       | 112 W                 |
| Connection of the luminaires | ON/OFF + 3h emergency |
| Electrical voltage           | 220-240V              |
| Frequency                    | 50/60Hz               |