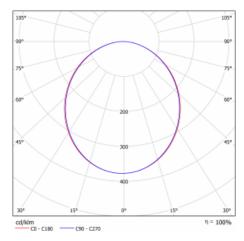

|
| Description of luminaires | Luminaire suspended  |

| Dimensions                   | ø 950 mm × 120 mm     |
|------------------------------|-----------------------|
| Type of optical system       | Microprisma           |
| Luminous flux*               | 11910 lm              |
| Colour Temperature           | 4000 K cool white     |
| Luminous efficacy            | 106 lm/W              |
| MacAdam Light source         | 2                     |
| Colour rendering index       | 80                    |
| Luminaire power input*       | 112 W                 |
| Connection of the luminaires | ON/OFF + 3h emergency |
| Electrical voltage           | 220-240V              |
| Frequency                    | 50/60Hz               |



\*±10 %

halla.eu/15-590i-10ghm3-840 1/3

## Curve



halla.eu/15-590i-10ghm3-840 2/3



halla.eu/15-590i-10ghm3-840