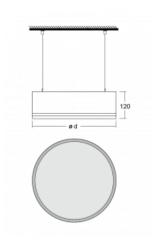

## **Technical drawing**

| Type of installation            | Suspended             |
|---------------------------------|-----------------------|
| Light distribution              | Direct                |
| Luminaire shape                 | Circular              |
| Colour of the<br>luminaires     | Silver                |
| Material                        | Aluminium             |
| Lifetime                        | L80/B20 50 000 hours  |
| Warranty                        | 5 years               |
| Description of<br>luminaires    | Luminaire suspended   |
| Dimensions                      | ø 950 mm × 120 mm     |
| Type of optical<br>system       | Microprisma           |
| Luminous flux*                  | 11260 lm              |
| Colour Temperature              | 3000 K warm white     |
| Luminous efficacy               | 101 lm/W              |
| MacAdam Light<br>source         | 2                     |
| Colour rendering<br>index       | 80                    |
| Luminaire power<br>input*       | 112 W                 |
| Connection of the<br>luminaires | ON/OFF + 1h emergency |
| Electrical voltage              | 220-240V              |
| Frequency                       | 50/60Hz               |
| ⊕ <b>(€</b> IP 20               |                       |