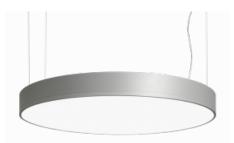

Luminaire

**Rundo 120** 15-590I-10GHM/830, S

Circular luminaires with an aluminium profile with a height of 120 mm and an excellent luminous efficacy of up to 145 lm/W. A Rundo120 has wide range of functions and dimensions with a diameter of up to 1150 mm. These surface or pendant luminaires can be used as basic lighting features in commercial and residential spaces. Thanks to sophisticated technology, the luminaires do not cause glare and the lighting can be adapted to smaller or large commercial spaces. You can choose between a version with an opal diffuser made of PMMA or a microprismatic optical system.