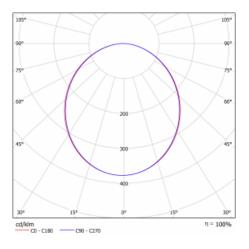

br>luminaires    | Luminaire suspended   |
| Dimensions                      | ø 950 mm × 120 mm     |
| Type of optical<br>system       | Microprisma           |
| Luminous flux*                  | 11260 lm              |
| Colour Temperature              | 3000 K warm white     |
| Luminous efficacy               | 101 lm/W              |
| MacAdam Light<br>source         | 2                     |
| Colour rendering<br>index       | 80                    |
| Luminaire power<br>input*       | 112 W                 |
| Connection of the<br>luminaires | ON/OFF + 1h emergency |
| Electrical voltage              | 220-240V              |
| Frequency                       | 50/60Hz               |
| ⊕ <b>(€</b> IP 20               |                       |

(L) **(E** IP 20 \*±10 %

## Curve