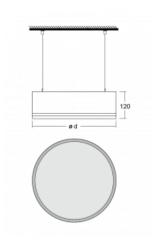

## **Technical drawing**

| Type of installation            | Suspended             |
|---------------------------------|-----------------------|
| Light distribution              | Direct                |
| Luminaire shape                 | Circular              |
| Colour of the<br>luminaires     | Black                 |
| Material                        | Aluminium             |
| Lifetime                        | L80/B20 50 000 hours  |
| Warranty                        | 5 years               |
| Description of<br>luminaires    | Luminaire suspended   |
| Dimensions                      | ø 950 mm × 120 mm     |
| Type of optical<br>system       | Microprisma           |
| Luminous flux*                  | 8950 lm               |
| Colour Temperature              | 3000 K warm white     |
| Luminous efficacy               | 102 lm/W              |
| MacAdam Light<br>source         | 2                     |
| Colour rendering<br>index       | 80                    |
| Luminaire power<br>input*       | 88.1 W                |
| Connection of the<br>luminaires | ON/OFF + 3h emergency |
| Electrical voltage              | 220-240V              |
| Frequency                       | 50/60Hz               |
| ⊕ <b>(€</b> IP 20               |                       |

(**) (E** IP 20) \*±10 %