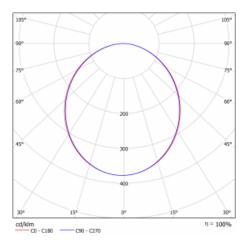

br>luminaires    | Luminaire suspended   |
| Dimensions                      | ø 950 mm × 120 mm     |
| Type of optical<br>system       | Microprisma           |
| Luminous flux*                  | 8950 lm               |
| Colour Temperature              | 3000 K warm white     |
| Luminous efficacy               | 102 lm/W              |
| MacAdam Light<br>source         | 2                     |
| Colour rendering<br>index       | 80                    |
| Luminaire power<br>input*       | 88.1 W                |
| Connection of the<br>luminaires | ON/OFF + 3h emergency |
| Electrical voltage              | 220-240V              |
| Frequency                       | 50/60Hz               |
| ⊕ <b>(€</b> IP 20               |                       |

(**) (E** IP 20) \*±10 %

## Curve