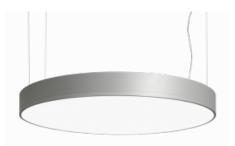

Luminaire

**Rundo 120** 15-590I-10GGM3/830, B

Circular luminaires with an aluminium profile with a height of 120 mm and an excellent luminous efficacy of up to 145 lm/W. A Rundo120 has wide range of functions and dimensions with a diameter of up to 1150 mm. These surface or pendant luminaires can be used as basic lighting features in commercial and residential spaces. Thanks to sophisticated technology, the luminaires do not cause glare and the lighting can be adapted to smaller or large commercial spaces. You can choose between a version with an opal diffuser made of PMMA or a microprismatic optical system.