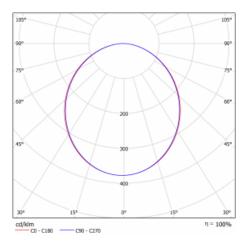

br>luminaires    | Luminaire suspended   |
| Dimensions                      | ø 950 mm × 120 mm     |
| Type of optical<br>system       | Microprisma           |
| Luminous flux*                  | 6670 lm               |
| Colour Temperature              | 3000 K warm white     |
| Luminous efficacy               | 91 lm/W               |
| MacAdam Light<br>source         | 2                     |
| Colour rendering<br>index       | 80                    |
| Luminaire power<br>input*       | 73.6 W                |
| Connection of the<br>luminaires | ON/OFF + 3h emergency |
| Electrical voltage              | 220-240V              |
| Frequency                       | 50/60Hz               |
| ) (E IP 20                      |                       |

(**) (E** IP 20) \*±10 %

## Curve