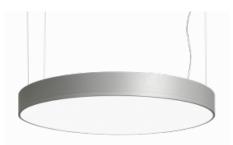

Luminaire

**Rundo 120** 15-590I-10GEM3/830, W

Circular luminaires with an aluminium profile with a height of 120 mm and an excellent luminous efficacy of up to 145 lm/W. A Rundo120 has wide range of functions and dimensions with a diameter of up to 1150 mm. These surface or pendant luminaires can be used as basic lighting features in commercial and residential spaces. Thanks to sophisticated technology, the luminaires do not cause glare and the lighting can be adapted to smaller or large commercial spaces. You can choose between a version with an opal diffuser made of PMMA or a microprismatic optical system.