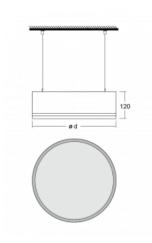

## **Technical drawing**

| Type of installation            | Suspended             |
|---------------------------------|-----------------------|
| Light distribution              | Direct                |
| Luminaire shape                 | Circular              |
| Colour of the<br>luminaires     | White                 |
| Material                        | Aluminium             |
| Lifetime                        | L80/B10 50 000 hours  |
| Warranty                        | 5 years               |
| Description of<br>luminaires    | Luminaire suspended   |
| Dimensions                      | ø 950 mm × 120 mm     |
| Type of optical<br>system       | Microprisma           |
| Luminous flux*                  | 6670 lm               |
| Colour Temperature              | 3000 K warm white     |
| Luminous efficacy               | 91 lm/W               |
| MacAdam Light<br>source         | 2                     |
| Colour rendering<br>index       | 80                    |
| Luminaire power<br>input*       | 73.6 W                |
| Connection of the<br>luminaires | ON/OFF + 3h emergency |
| Electrical voltage              | 220-240V              |
| Frequency                       | 50/60Hz               |
| ) (E IP 20                      |                       |