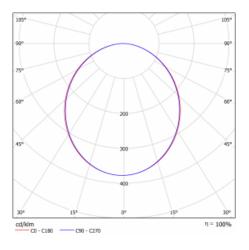

br>luminaires    | Luminaire suspended   |
| Dimensions                      | ø 950 mm × 120 mm     |
| Type of optical<br>system       | Microprisma           |
| Luminous flux*                  | 6670 lm               |
| Colour Temperature              | 3000 K warm white     |
| Luminous efficacy               | 91 lm/W               |
| MacAdam Light<br>source         | 2                     |
| Colour rendering<br>index       | 80                    |
| Luminaire power<br>input*       | 73.6 W                |
| Connection of the<br>luminaires | ON/OFF + 1h emergency |
| Electrical voltage              | 220-240V              |
| Frequency                       | 50/60Hz               |
| 🕀 (E IP 20                      |                       |

(**) (E** IP 20) \*±10 %

## Curve