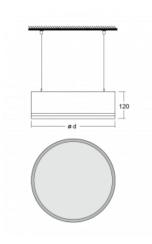

## **Technical drawing**

| Type of installation            | Suspended             |
|---------------------------------|-----------------------|
| Light distribution              | Direct                |
| Luminaire shape                 | Circular              |
| Colour of the<br>luminaires     | Black                 |
| Material                        | Aluminium             |
| Lifetime                        | L80/B10 50 000 hours  |
| Warranty                        | 5 years               |
| Description of<br>luminaires    | Luminaire suspended   |
| Dimensions                      | ø 950 mm × 120 mm     |
| Type of optical<br>system       | Microprisma           |
| Luminous flux*                  | 6670 lm               |
| Colour Temperature              | 3000 K warm white     |
| Luminous efficacy               | 91 lm/W               |
| MacAdam Light<br>source         | 2                     |
| Colour rendering<br>index       | 80                    |
| Luminaire power<br>input*       | 73.6 W                |
| Connection of the<br>luminaires | ON/OFF + 1h emergency |
| Electrical voltage              | 220-240V              |
| Frequency                       | 50/60Hz               |
| 🕀 (E IP 20                      |                       |