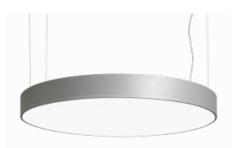

Luminaire

**Rundo 120** 15-590I-10GEM/830, B

Circular luminaires with an aluminium profile with a height of 120 mm and an excellent luminous efficacy of up to 145 lm/W. A Rundo120 has wide range of functions and dimensions with a diameter of up to 1150 mm. These surface or pendant luminaires can be used as basic lighting features in commercial and residential spaces. Thanks to sophisticated technology, the luminaires do not cause glare and the lighting can be adapted to smaller or large commercial spaces. You can choose between a version with an opal diffuser made of PMMA or a microprismatic optical system.