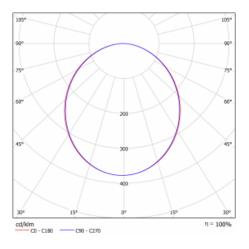

|
|                                 |                      |
| Dimensions                      | ø 1500 mm × 120 mm   |
| Light source                    | LED MODUL            |
| Type of optical system          | Opal diffuser        |
| Luminous flux*                  | 21010 lm             |
| Colour Temperature              | 4000 K cool white    |
| Luminous efficacy               | 130 lm/W             |
| MacAdam Light<br>source         | 2                    |
| Colour rendering<br>index       | 80                   |
| Luminaire power<br>input*       | 161.4 W              |
| Connection of the<br>luminaires | ON/OFF               |
| Electrical voltage              | 220-240V             |
| Frequency                       | 50/60Hz              |

⊕ C€ IP 20
\*±10 %

## Curve