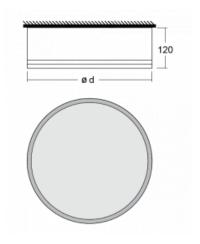

## **Technical drawing**

| Type of installation            | Surface              |
|---------------------------------|----------------------|
| Light distribution              | Direct               |
| Luminaire shape                 | Circular             |
| Colour of the<br>luminaires     | Silver               |
| Material                        | Aluminium            |
| Lifetime                        | L80/B20 50 000 hours |
| Warranty                        | 5 years              |
| Description of<br>luminaires    | Luminaire surface    |
|                                 |                      |
| Dimensions                      | ø 1500 mm × 120 mm   |
| Light source                    | LED MODUL            |
| Type of optical system          | Opal diffuser        |
| Luminous flux*                  | 21010 lm             |
| Colour Temperature              | 4000 K cool white    |
| Luminous efficacy               | 130 lm/W             |
| MacAdam Light<br>source         | 2                    |
| Colour rendering<br>index       | 80                   |
| Luminaire power<br>input*       | 161.4 W              |
| Connection of the<br>luminaires | ON/OFF               |
| Electrical voltage              | 220-240V             |
| Frequency                       | 50/60Hz              |