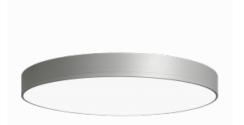

🔶 Halla

Luminaire

**Rundo 120** 15-2COK-10GHE/840, S

Circular luminaires with an aluminium profile with a height of 120 mm and an excellent luminous efficacy of up to 145 lm/W. A Rundo120 has wide range of functions and dimensions with a diameter of up to 1150 mm. These surface or pendant luminaires can be used as basic lighting features in commercial and residential spaces. Thanks to sophisticated technology, the luminaires do not cause glare and the lighting can be adapted to smaller or large commercial spaces. You can choose between a version with an opal diffuser made of PMMA or a microprismatic optical system.