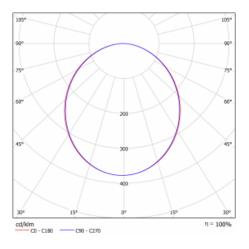

|
|                                 |                      |
| Dimensions                      | ø 1500 mm × 120 mm   |
| Light source                    | LED MODUL            |
| Type of optical<br>system       | Opal diffuser        |
| Luminous flux*                  | 16950 lm             |
| Colour Temperature              | 4000 K cool white    |
| Luminous efficacy               | 130 lm/W             |
| MacAdam Light<br>source         | 2                    |
| Colour rendering index          | 80                   |
| Luminaire power<br>input*       | 130.8 W              |
| Connection of the<br>luminaires | ON/OFF               |
| Electrical voltage              | 220-240V             |
| Frequency                       | 50/60Hz              |

⊕ C€ IP 20
\*±10 %

## Curve