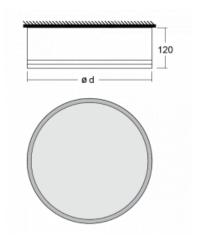

## **Technical drawing**

| Type of installation            | Surface              |
|---------------------------------|----------------------|
| Light distribution              | Direct               |
| Luminaire shape                 | Circular             |
| Colour of the<br>luminaires     | Silver               |
| Material                        | Aluminium            |
| Lifetime                        | L80/B20 50 000 hours |
| Warranty                        | 5 years              |
| Description of<br>luminaires    | Luminaire surface    |
|                                 |                      |
| Dimensions                      | ø 1500 mm × 120 mm   |
| Light source                    | LED MODUL            |
| Type of optical<br>system       | Opal diffuser        |
| Luminous flux*                  | 16950 lm             |
| Colour Temperature              | 4000 K cool white    |
| Luminous efficacy               | 130 lm/W             |
| MacAdam Light<br>source         | 2                    |
| Colour rendering index          | 80                   |
| Luminaire power<br>input*       | 130.8 W              |
| Connection of the<br>luminaires | ON/OFF               |
| Electrical voltage              | 220-240V             |
| Frequency                       | 50/60Hz              |