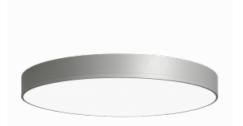

🔶 Halla

Luminaire

Circular luminaires with an aluminium profile with a height of 120 mm and an excellent luminous efficacy of up to 145 lm/W. A Rundo120 has wide range of functions and dimensions with a diameter of up to 1150 mm. These surface or pendant luminaires can be used as basic lighting features in commercial and residential spaces. Thanks to sophisticated technology, the luminaires do not cause glare and the lighting can be adapted to smaller or large commercial spaces. You can choose between a version with an opal diffuser made of PMMA or a microprismatic optical system.