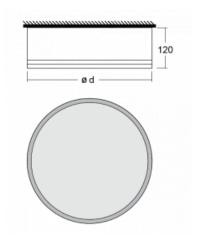

## **Technical drawing**

| Type of installation            | Surface              |
|---------------------------------|----------------------|
| Light distribution              | Direct               |
| Luminaire shape                 | Circular             |
| Colour of the<br>luminaires     | Black                |
| Material                        | Aluminium            |
| Lifetime                        | L80/B20 50 000 hours |
| Warranty                        | 5 years              |
| Description of<br>luminaires    | Luminaire surface    |
|                                 |                      |
| Dimensions                      | ø 1500 mm × 120 mm   |
| Light source                    | LED MODUL            |
| Type of optical<br>system       | Opal diffuser        |
| Luminous flux*                  | 16030 lm             |
| Colour Temperature              | 3000 K warm white    |
| Luminous efficacy               | 123 lm/W             |
| MacAdam Light<br>source         | 2                    |
| Colour rendering<br>index       | 80                   |
| Luminaire power<br>input*       | 130.8 W              |
| Connection of the<br>luminaires | ON/OFF               |
| Electrical voltage              | 220-240V             |
| Frequency                       | 50/60Hz              |