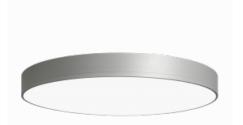

🔶 Halla

Luminaire

**Rundo 120** 15-2C0K-10GGE/830, B

Circular luminaires with an aluminium profile with a height of 120 mm and an excellent luminous efficacy of up to 145 lm/W. A Rundo120 has wide range of functions and dimensions with a diameter of up to 1150 mm. These surface or pendant luminaires can be used as basic lighting features in commercial and residential spaces. Thanks to sophisticated technology, the luminaires do not cause glare and the lighting can be adapted to smaller or large commercial spaces. You can choose between a version with an opal diffuser made of PMMA or a microprismatic optical system.