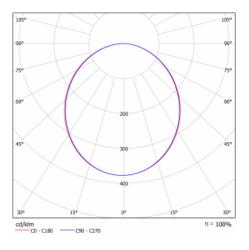

|
|                                 |                      |
| Dimensions                      | ø 1500 mm × 120 mm   |
| Light source                    | LED MODUL            |
| Type of optical<br>system       | Opal diffuser        |
| Luminous flux*                  | 16030 lm             |
| Colour Temperature              | 3000 K warm white    |
| Luminous efficacy               | 123 lm/W             |
| MacAdam Light<br>source         | 2                    |
| Colour rendering<br>index       | 80                   |
| Luminaire power<br>input*       | 130.8 W              |
| Connection of the<br>luminaires | ON/OFF               |
| Electrical voltage              | 220-240V             |
| Frequency                       | 50/60Hz              |

⊕ C€ IP 20
\*±10 %

## Curve