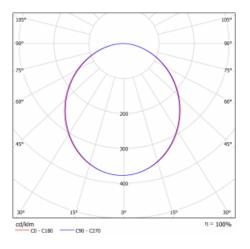

|
|                                 |                      |
| Dimensions                      | ø 1500 mm × 120 mm   |
| Light source                    | LED MODUL            |
| Type of optical<br>system       | Opal diffuser        |
| Luminous flux*                  | 16950 lm             |
| Colour Temperature              | 4000 K cool white    |
| Luminous efficacy               | 130 lm/W             |
| MacAdam Light<br>source         | 2                    |
| Colour rendering<br>index       | 80                   |
| Luminaire power<br>input*       | 130.8 W              |
| Connection of the<br>luminaires | DALI                 |
| Electrical voltage              | 220-240V             |
| Frequency                       | 50/60Hz              |

⊕ C€ IP 20
\*±10 %

## Curve