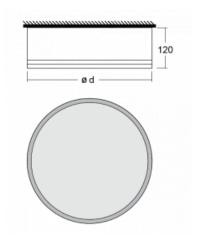

## **Technical drawing**

| Type of installation            | Surface              |
|---------------------------------|----------------------|
| Light distribution              | Direct               |
| Luminaire shape                 | Circular             |
| Colour of the<br>luminaires     | Silver               |
| Material                        | Aluminium            |
| Lifetime                        | L80/B20 50 000 hours |
| Warranty                        | 5 years              |
| Description of<br>luminaires    | Luminaire surface    |
|                                 |                      |
| Dimensions                      | ø 1500 mm × 120 mm   |
| Light source                    | LED MODUL            |
| Type of optical<br>system       | Opal diffuser        |
| Luminous flux*                  | 16950 lm             |
| Colour Temperature              | 4000 K cool white    |
| Luminous efficacy               | 130 lm/W             |
| MacAdam Light<br>source         | 2                    |
| Colour rendering<br>index       | 80                   |
| Luminaire power<br>input*       | 130.8 W              |
| Connection of the<br>luminaires | DALI                 |
| Electrical voltage              | 220-240V             |
| Frequency                       | 50/60Hz              |