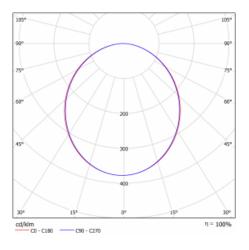

s                      | ø 1240 mm × 120 mm    |
| Light source                    | LED MODUL             |
| Type of optical<br>system       | Opal diffuser         |
| Luminous flux*                  | 17170 lm              |
| Colour Temperature              | 4000 K cool white     |
| Luminous efficacy               | 125 lm/W              |
| MacAdam Light<br>source         | 2                     |
| Colour rendering<br>index       | 80                    |
| Luminaire power<br>input*       | 137.1 W               |
| Connection of the<br>luminaires | ON/OFF + 3h emergency |
| Electrical voltage              | 220-240V              |
| Frequency                       | 50/60Hz               |
|                                 |                       |

⊕ C€ IP 20
\*±10 %

## Curve