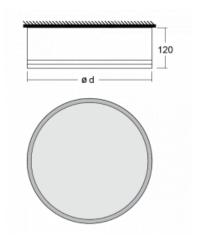

## **Technical drawing**

| Type of installation            | Surface               |
|---------------------------------|-----------------------|
| Light distribution              | Direct                |
| Luminaire shape                 | Circular              |
| Colour of the<br>luminaires     | Silver                |
| Material                        | Aluminium             |
| Lifetime                        | L80/B20 50 000 hours  |
| Warranty                        | 5 years               |
| Description of<br>luminaires    | Luminaire surface     |
| Dimensions                      | ø 1240 mm × 120 mm    |
| Light source                    | LED MODUL             |
| Type of optical<br>system       | Opal diffuser         |
| Luminous flux*                  | 17170 lm              |
| Colour Temperature              | 4000 K cool white     |
| Luminous efficacy               | 125 lm/W              |
| MacAdam Light<br>source         | 2                     |
| Colour rendering<br>index       | 80                    |
| Luminaire power<br>input*       | 137.1 W               |
| Connection of the<br>luminaires | ON/OFF + 3h emergency |
| Electrical voltage              | 220-240V              |
| Frequency                       | 50/60Hz               |
|                                 |                       |