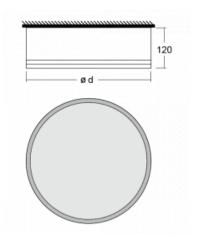

## **Technical drawing**

| Type of installation            | Surface              |
|---------------------------------|----------------------|
| Light distribution              | Direct               |
| Luminaire shape                 | Circular             |
| Colour of the<br>luminaires     | Black                |
| Material                        | Aluminium            |
| Lifetime                        | L80/B20 50 000 hours |
| Warranty                        | 5 years              |
| Description of<br>luminaires    | Luminaire surface    |
| Dimensions                      | ø 1240 mm × 120 mm   |
| Light source                    | LED MODUL            |
| Type of optical<br>system       | Opal diffuser        |
| Luminous flux*                  | 17170 lm             |
| Colour Temperature              | 4000 K cool white    |
| Luminous efficacy               | 125 lm/W             |
| MacAdam Light<br>source         | 2                    |
| Colour rendering<br>index       | 80                   |
| Luminaire power<br>input*       | 137.1 W              |
| Connection of the<br>luminaires | ON/OFF               |
| Electrical voltage              | 220-240V             |
| Frequency                       | 50/60Hz              |
|                                 |                      |