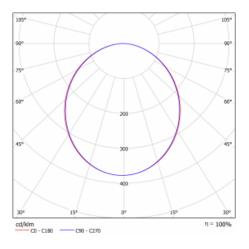

|
| Dimensions                      | ø 1240 mm × 120 mm   |
| Light source                    | LED MODUL            |
| Type of optical<br>system       | Opal diffuser        |
| Luminous flux*                  | 17170 lm             |
| Colour Temperature              | 4000 K cool white    |
| Luminous efficacy               | 125 lm/W             |
| MacAdam Light<br>source         | 2                    |
| Colour rendering<br>index       | 80                   |
| Luminaire power<br>input*       | 137.1 W              |
| Connection of the<br>luminaires | ON/OFF               |
| Electrical voltage              | 220-240V             |
| Frequency                       | 50/60Hz              |
|                                 |                      |

⊕ C€ IP 20
\*±10 %

## Curve