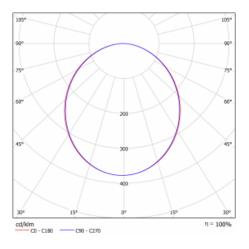

on of<br>luminaires    | Luminaire surface     |
| Dimensions                      | ø 1240 mm × 120 mm    |
| DIR optical system              | Opal diffuser         |
| Luminous flux*                  | 13910 lm              |
| Colour Temperature              | 4000 K cool white     |
| Luminous efficacy               | 108 lm/W              |
| MacAdam Light<br>source         | 2                     |
| Colour rendering<br>index       | 80                    |
| Luminaire power<br>input*       | 129 W                 |
| Connection of the<br>luminaires | ON/OFF + 1h emergency |
| Electrical voltage              | 220-240V              |
| Frequency                       | 50/60Hz               |
|                                 |                       |

⊕ C€ IP 20
\*±10 %

## Curve





## Downloads

Installation instructions