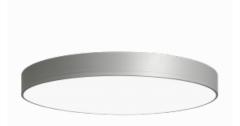

🔶 Halla

Luminaire

Circular luminaires with an aluminium profile with a height of 120 mm and an excellent luminous efficacy of up to 145 lm/W. A Rundo120 has wide range of functions and dimensions with a diameter of up to 1150 mm. These surface or pendant luminaires can be used as basic lighting features in commercial and residential spaces. Thanks to sophisticated technology, the luminaires do not cause glare and the lighting can be adapted to smaller or large commercial spaces. You can choose between a version with an opal diffuser made of PMMA or a microprismatic optical system.