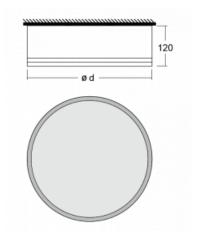

## **Technical drawing**

| Type of installation            | Surface               |
|---------------------------------|-----------------------|
| Light distribution              | Direct                |
| Luminaire shape                 | Circular              |
| Colour of the<br>luminaires     | White                 |
| Material                        | Aluminium             |
| Lifetime                        | L80/B20 50 000 hours  |
| Warranty                        | 2 years               |
| Description of<br>luminaires    | Luminaire surface     |
| Dimensions                      | ø 1240 mm × 120 mm    |
| DIR optical system              | Opal diffuser         |
| Luminous flux*                  | 13910 lm              |
| Colour Temperature              | 4000 K cool white     |
| Luminous efficacy               | 108 lm/W              |
| MacAdam Light<br>source         | 2                     |
| Colour rendering<br>index       | 80                    |
| Luminaire power<br>input*       | 129 W                 |
| Connection of the<br>luminaires | ON/OFF + 1h emergency |
| Electrical voltage              | 220-240V              |
| Frequency                       | 50/60Hz               |
|                                 |                       |