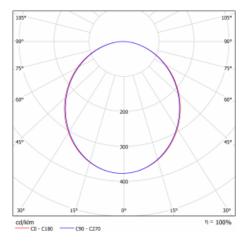

|
| Description of luminaires | Luminaire surface    |

| Dimensions                   | ø 1240 mm × 120 mm    |
|------------------------------|-----------------------|
| Type of optical system       | Microprisma           |
| Luminous flux*               | 15260 lm              |
| Colour Temperature           | 4000 K cool white     |
| Luminous efficacy            | 111 lm/W              |
| MacAdam Light source         | 2                     |
| Colour rendering index       | 80                    |
| Luminaire power input*       | 137.1 W               |
| Connection of the luminaires | ON/OFF + 3h emergency |
| Electrical voltage           | 220-240V              |
| Frequency                    | 50/60Hz               |



\*±10 %

halla.eu/15-2b0i-10ghm3-840

## Curve



halla.eu/15-2b0i-10ghm3-840 2/3



halla.eu/15-2b0i-10ghm3-840 3/3