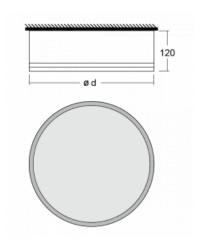

## Technical drawing

| Type of installation      | Surface              |
|---------------------------|----------------------|
| Light distribution        | Direct               |
| Luminaire shape           | Circular             |
| Colour of the luminaires  | Silver               |
| Material                  | Aluminium            |
| Lifetime                  | L80/B20 50 000 hours |
| Warranty                  | 5 years              |
| Description of luminaires | Luminaire surface    |

| Dimensions                   | ø 1240 mm × 120 mm    |
|------------------------------|-----------------------|
| Type of optical system       | Microprisma           |
| Luminous flux*               | 15260 lm              |
| Colour Temperature           | 4000 K cool white     |
| Luminous efficacy            | 111 lm/W              |
| MacAdam Light source         | 2                     |
| Colour rendering index       | 80                    |
| Luminaire power input*       | 137.1 W               |
| Connection of the luminaires | ON/OFF + 3h emergency |
| Electrical voltage           | 220-240V              |
| Frequency                    | 50/60Hz               |