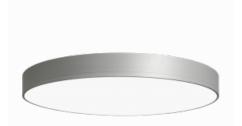

Halla

Luminaire

**Rundo 120** 15-2B0I-10GHE/840, S

Circular luminaires with an aluminium profile with a height of 120 mm and an excellent luminous efficacy of up to 145 lm/W. A Rundo120 has wide range of functions and dimensions with a diameter of up to 1150 mm. These surface or pendant luminaires can be used as basic lighting features in commercial and residential spaces. Thanks to sophisticated technology, the luminaires do not cause glare and the lighting can be adapted to smaller or large commercial spaces. You can choose between a version with an opal diffuser made of PMMA or a microprismatic optical system.

## **Technical drawing**

| Type of installation            | Surface              |
|---------------------------------|----------------------|
| Light distribution              | Direct               |
| Luminaire shape                 | Circular             |
| Colour of the<br>luminaires     | Silver               |
| Material                        | Aluminium            |
| Lifetime                        | L80/B20 50 000 hours |
| Warranty                        | 5 years              |
| Description of<br>luminaires    | Luminaire surface    |
|                                 |                      |
| Dimensions                      | ø 1240 mm × 120 mm   |
| Light source                    | LED MODUL            |
| Type of optical system          | Microprisma          |
| Luminous flux*                  | 15260 lm             |
| Colour Temperature              | 4000 K cool white    |
| Luminous efficacy               | 111 lm/W             |
| MacAdam Light<br>source         | 2                    |
| Colour rendering<br>index       | 80                   |
| Luminaire power<br>input*       | 137.1 W              |
| Connection of the<br>luminaires | ON/OFF               |
| Electrical voltage              | 220-240V             |
| Frequency                       | 50/60Hz              |