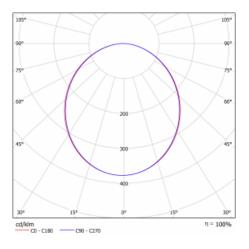

|
|                                 |                      |
| Dimensions                      | ø 1240 mm × 120 mm   |
| Light source                    | LED MODUL            |
| Type of optical system          | Microprisma          |
| Luminous flux*                  | 15260 lm             |
| Colour Temperature              | 4000 K cool white    |
| Luminous efficacy               | 111 lm/W             |
| MacAdam Light<br>source         | 2                    |
| Colour rendering<br>index       | 80                   |
| Luminaire power<br>input*       | 137.1 W              |
| Connection of the<br>luminaires | ON/OFF               |
| Electrical voltage              | 220-240V             |
| Frequency                       | 50/60Hz              |

⊕ C€ IP 20
\*±10 %

## Curve