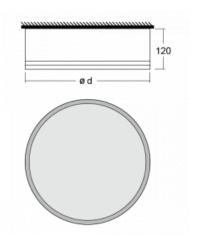

## **Technical drawing**

| Type of installation            | Surface              |
|---------------------------------|----------------------|
| Light distribution              | Direct               |
| Luminaire shape                 | Circular             |
| Colour of the<br>luminaires     | Silver               |
| Material                        | Aluminium            |
| Lifetime                        | L80/B20 50 000 hours |
| Warranty                        | 5 years              |
| Description of<br>luminaires    | Luminaire surface    |
|                                 |                      |
| Dimensions                      | ø 1240 mm × 120 mm   |
| Light source                    | LED MODUL            |
| Type of optical system          | Microprisma          |
| Luminous flux*                  | 15260 lm             |
| Colour Temperature              | 4000 K cool white    |
| Luminous efficacy               | 111 lm/W             |
| MacAdam Light<br>source         | 2                    |
| Colour rendering<br>index       | 80                   |
| Luminaire power<br>input*       | 137.1 W              |
| Connection of the<br>luminaires | ON/OFF               |
| Electrical voltage              | 220-240V             |
| Frequency                       | 50/60Hz              |