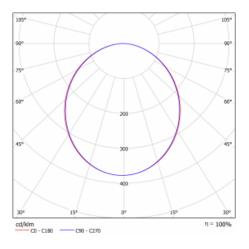

|
|                                 |                      |
| Dimensions                      | ø 1240 mm × 120 mm   |
| Light source                    | LED MODUL            |
| Type of optical<br>system       | Microprisma          |
| Luminous flux*                  | 15260 lm             |
| Colour Temperature              | 4000 K cool white    |
| Luminous efficacy               | 111 lm/W             |
| MacAdam Light<br>source         | 2                    |
| Colour rendering<br>index       | 80                   |
| Luminaire power<br>input*       | 137.1 W              |
| Connection of the<br>luminaires | DALI                 |
| Electrical voltage              | 220-240V             |
| Frequency                       | 50/60Hz              |

⊕ C€ IP 20
\*±10 %

## Curve