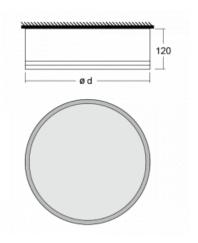

## **Technical drawing**

| Type of installation            | Surface              |
|---------------------------------|----------------------|
| Light distribution              | Direct               |
| Luminaire shape                 | Circular             |
| Colour of the<br>luminaires     | Silver               |
| Material                        | Aluminium            |
| Lifetime                        | L80/B20 50 000 hours |
| Warranty                        | 5 years              |
| Description of<br>luminaires    | Luminaire surface    |
|                                 |                      |
| Dimensions                      | ø 1240 mm × 120 mm   |
| Light source                    | LED MODUL            |
| Type of optical<br>system       | Microprisma          |
| Luminous flux*                  | 15260 lm             |
| Colour Temperature              | 4000 K cool white    |
| Luminous efficacy               | 111 lm/W             |
| MacAdam Light<br>source         | 2                    |
| Colour rendering<br>index       | 80                   |
| Luminaire power<br>input*       | 137.1 W              |
| Connection of the<br>luminaires | DALI                 |
| Electrical voltage              | 220-240V             |
| Frequency                       | 50/60Hz              |