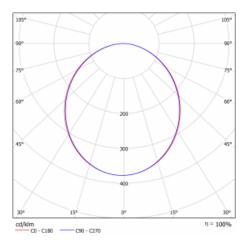

|
|                                 |                      |
| Dimensions                      | ø 950 mm × 120 mm    |
| Light source                    | LED MODUL            |
| Type of optical system          | Opal diffuser        |
| Luminous flux*                  | 13740 lm             |
| Colour Temperature              | 4000 K cool white    |
| Luminous efficacy               | 123 lm/W             |
| MacAdam Light<br>source         | 2                    |
| Colour rendering<br>index       | 80                   |
| Luminaire power<br>input*       | 112 W                |
| Connection of the<br>luminaires | ON/OFF               |
| Electrical voltage              | 220-240V             |
| Frequency                       | 50/60Hz              |

⊕ C€ IP 20
\*±10 %

## Curve