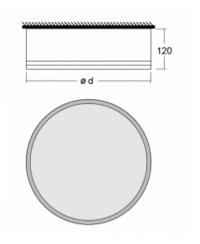

## **Technical drawing**

| Type of installation            | Surface              |
|---------------------------------|----------------------|
| Light distribution              | Direct               |
| Luminaire shape                 | Circular             |
| Colour of the<br>luminaires     | White                |
| Material                        | Aluminium            |
| Lifetime                        | L80/B20 50 000 hours |
| Warranty                        | 5 years              |
| Description of<br>luminaires    | Luminaire surface    |
|                                 |                      |
| Dimensions                      | ø 950 mm × 120 mm    |
| Light source                    | LED MODUL            |
| Type of optical system          | Opal diffuser        |
| Luminous flux*                  | 13740 lm             |
| Colour Temperature              | 4000 K cool white    |
| Luminous efficacy               | 123 lm/W             |
| MacAdam Light<br>source         | 2                    |
| Colour rendering<br>index       | 80                   |
| Luminaire power<br>input*       | 112 W                |
| Connection of the<br>luminaires | ON/OFF               |
| Electrical voltage              | 220-240V             |
| Frequency                       | 50/60Hz              |