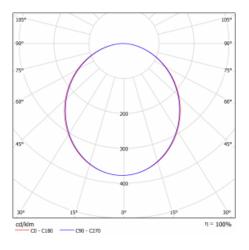

|
|                                 |                      |
| Dimensions                      | ø 950 mm × 120 mm    |
| Light source                    | LED MODUL            |
| Type of optical<br>system       | Opal diffuser        |
| Luminous flux*                  | 13120 lm             |
| Colour Temperature              | 3000 K warm white    |
| Luminous efficacy               | 117 lm/W             |
| MacAdam Light<br>source         | 2                    |
| Colour rendering<br>index       | 80                   |
| Luminaire power<br>input*       | 112 W                |
| Connection of the<br>luminaires | ON/OFF               |
| Electrical voltage              | 220-240V             |
| Frequency                       | 50/60Hz              |

⊕ C€ IP 20
\*±10 %

## Curve