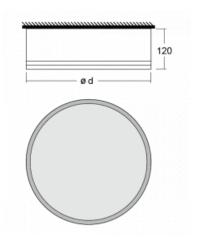

## **Technical drawing**

| Type of installation            | Surface              |
|---------------------------------|----------------------|
| Light distribution              | Direct               |
| Luminaire shape                 | Circular             |
| Colour of the<br>Iuminaires     | Black                |
| Material                        | Aluminium            |
| Lifetime                        | L80/B20 50 000 hours |
| Warranty                        | 5 years              |
| Description of<br>luminaires    | Luminaire surface    |
|                                 |                      |
| Dimensions                      | ø 950 mm × 120 mm    |
| Light source                    | LED MODUL            |
| Type of optical<br>system       | Opal diffuser        |
| Luminous flux*                  | 13120 lm             |
| Colour Temperature              | 3000 K warm white    |
| Luminous efficacy               | 117 lm/W             |
| MacAdam Light<br>source         | 2                    |
| Colour rendering<br>index       | 80                   |
| Luminaire power<br>input*       | 112 W                |
| Connection of the<br>luminaires | ON/OFF               |
| Electrical voltage              | 220-240V             |
| Frequency                       | 50/60Hz              |