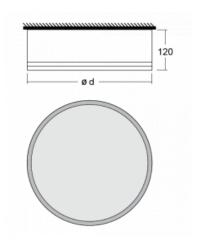

## Technical drawing

| Type of installation         | Surface              |
|------------------------------|----------------------|
| Light distribution           | Direct               |
| Luminaire shape              | Circular             |
| Colour of the luminaires     | Black                |
| Material                     | Aluminium            |
| Lifetime                     | L80/B20 50 000 hours |
| Warranty                     | 5 years              |
| Description of<br>luminaires | Luminaire surface    |

| Dimensions             | ø 950 mm × 120 mm |
|------------------------|-------------------|
| Weight                 | 21.3 kg           |
| Light source           | LED MODUL         |
| Type of optical system | Opal diffuser     |
| Luminous flux*         | 13120 lm          |
| Colour Temperature     | 3000 K warm white |
| Luminous efficacy      | 117 lm/W          |
| MacAdam Light source   | 2                 |
| Colour rendering       | 80                |