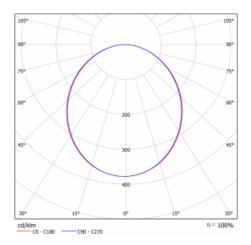

## Curve

| Luminaire power input*       | 112 W    |
|------------------------------|----------|
| Connection of the luminaires | DALI     |
| Electrical voltage           | 220-240V |
| Frequency                    | 50/60Hz  |