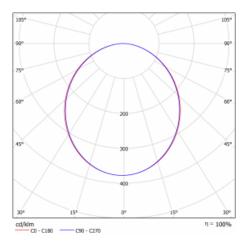

s                      | ø 950 mm × 120 mm     |
| Light source                    | LED MODUL             |
| Type of optical<br>system       | Opal diffuser         |
| Luminous flux*                  | 10980 lm              |
| Colour Temperature              | 4000 K cool white     |
| Luminous efficacy               | 125 lm/W              |
| MacAdam Light<br>source         | 2                     |
| Colour rendering<br>index       | 80                    |
| Luminaire power<br>input*       | 88.1 W                |
| Connection of the<br>luminaires | ON/OFF + 1h emergency |
| Electrical voltage              | 220-240V              |
| Frequency                       | 50/60Hz               |
|                                 |                       |

⊕ C€ IP 20
\*±10 %

## Curve