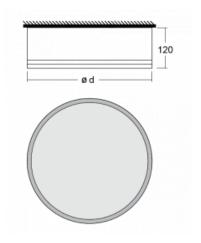

## **Technical drawing**

| Type of installation            | Surface               |
|---------------------------------|-----------------------|
| Light distribution              | Direct                |
| Luminaire shape                 | Circular              |
| Colour of the<br>luminaires     | White                 |
| Material                        | Aluminium             |
| Lifetime                        | L80/B20 50 000 hours  |
| Warranty                        | 5 years               |
| Description of<br>luminaires    | Luminaire surface     |
| Dimensions                      | ø 950 mm × 120 mm     |
| Light source                    | LED MODUL             |
| Type of optical<br>system       | Opal diffuser         |
| Luminous flux*                  | 10980 lm              |
| Colour Temperature              | 4000 K cool white     |
| Luminous efficacy               | 125 lm/W              |
| MacAdam Light<br>source         | 2                     |
| Colour rendering<br>index       | 80                    |
| Luminaire power<br>input*       | 88.1 W                |
| Connection of the<br>luminaires | ON/OFF + 1h emergency |
| Electrical voltage              | 220-240V              |
| Frequency                       | 50/60Hz               |
|                                 |                       |