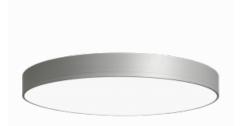

Halla

Luminaire

Circular luminaires with an aluminium profile with a height of 120 mm and an excellent luminous efficacy of up to 145 lm/W. A Rundo120 has wide range of functions and dimensions with a diameter of up to 1150 mm. These surface or pendant luminaires can be used as basic lighting features in commercial and residential spaces. Thanks to sophisticated technology, the luminaires do not cause glare and the lighting can be adapted to smaller or large commercial spaces. You can choose between a version with an opal diffuser made of PMMA or a microprismatic optical system.