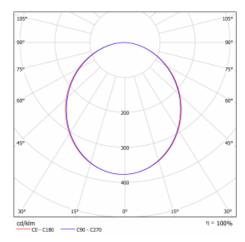

|
| Description of luminaires | Luminaire surface    |

| Dimensions                   | ø 950 mm × 120 mm     |
|------------------------------|-----------------------|
| Type of optical system       | Opal diffuser         |
| Luminous flux*               | 7860 lm               |
| Colour Temperature           | 4000 K cool white     |
| Luminous efficacy            | 107 lm/W              |
| MacAdam Light source         | 2                     |
| Colour rendering index       | 80                    |
| Luminaire power input*       | 73.6 W                |
| Connection of the luminaires | ON/OFF + 3h emergency |
| Electrical voltage           | 220-240V              |
| Frequency                    | 50/60Hz               |



\*±10 %

halla.eu/15-290k-10gem3-84

## Curve



halla.eu/15-290k-10gem3-84

2/3



halla.eu/15-290k-10gem3-84