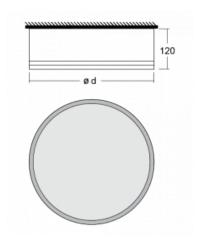

## Technical drawing

| Type of installation      | Surface              |
|---------------------------|----------------------|
| Light distribution        | Direct               |
| Luminaire shape           | Circular             |
| Colour of the luminaires  | White                |
| Material                  | Aluminium            |
| Lifetime                  | L80/B10 50 000 hours |
| Warranty                  | 5 years              |
| Description of luminaires | Luminaire surface    |

| Dimensions                   | ø 950 mm × 120 mm     |
|------------------------------|-----------------------|
| Type of optical system       | Opal diffuser         |
| Luminous flux*               | 7860 lm               |
| Colour Temperature           | 4000 K cool white     |
| Luminous efficacy            | 107 lm/W              |
| MacAdam Light source         | 2                     |
| Colour rendering index       | 80                    |
| Luminaire power input*       | 73.6 W                |
| Connection of the luminaires | ON/OFF + 3h emergency |
| Electrical voltage           | 220-240V              |
| Frequency                    | 50/60Hz               |