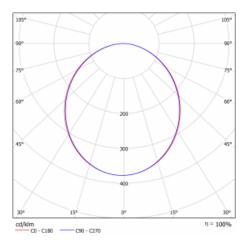

|
|                                 |                      |
| Dimensions                      | ø 950 mm × 120 mm    |
| Light source                    | LED MODUL            |
| Type of optical<br>system       | Microprisma          |
| Luminous flux*                  | 8950 lm              |
| Colour Temperature              | 3000 K warm white    |
| Luminous efficacy               | 102 lm/W             |
| MacAdam Light<br>source         | 2                    |
| Colour rendering<br>index       | 80                   |
| Luminaire power<br>input*       | 88.1 W               |
| Connection of the<br>luminaires | ON/OFF               |
| Electrical voltage              | 220-240V             |
| Frequency                       | 50/60Hz              |

⊕ C€ IP 20
\*±10 %

## Curve