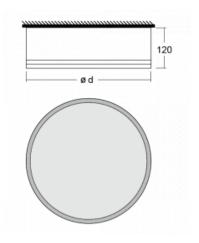

## **Technical drawing**

| Type of installation            | Surface              |
|---------------------------------|----------------------|
| Light distribution              | Direct               |
| Luminaire shape                 | Circular             |
| Colour of the<br>luminaires     | Silver               |
| Material                        | Aluminium            |
| Lifetime                        | L80/B20 50 000 hours |
| Warranty                        | 5 years              |
| Description of<br>luminaires    | Luminaire surface    |
|                                 |                      |
| Dimensions                      | ø 950 mm × 120 mm    |
| Light source                    | LED MODUL            |
| Type of optical<br>system       | Microprisma          |
| Luminous flux*                  | 8950 lm              |
| Colour Temperature              | 3000 K warm white    |
| Luminous efficacy               | 102 lm/W             |
| MacAdam Light<br>source         | 2                    |
| Colour rendering<br>index       | 80                   |
| Luminaire power<br>input*       | 88.1 W               |
| Connection of the<br>luminaires | ON/OFF               |
| Electrical voltage              | 220-240V             |
| Frequency                       | 50/60Hz              |