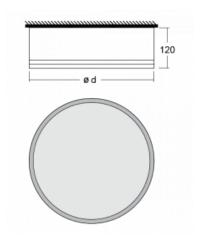

## Technical drawing

| Type of installation      | Surface              |
|---------------------------|----------------------|
| Light distribution        | Direct               |
| Luminaire shape           | Circular             |
| Colour of the luminaires  | Black                |
| Material                  | Aluminium            |
| Lifetime                  | L80/B20 50 000 hours |
| Warranty                  | 5 years              |
| Description of luminaires | Luminaire surface    |
|                           |                      |

| Dimensions                   | ø 950 mm × 120 mm |
|------------------------------|-------------------|
| Light source                 | LED MODUL         |
| Type of optical system       | Microprisma       |
| Luminous flux*               | 8950 lm           |
| Colour Temperature           | 3000 K warm white |
| Luminous efficacy            | 102 lm/W          |
| MacAdam Light source         | 2                 |
| Colour rendering index       | 80                |
| Luminaire power input*       | 88.1 W            |
| Connection of the luminaires | DALI              |
| Electrical voltage           | 220-240V          |