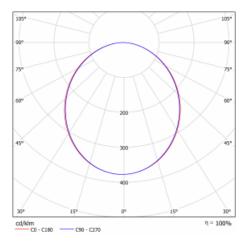

f luminaires | Luminaire surface    |
|                           |                      |

| Dimensions                   | ø 950 mm × 120 mm |
|------------------------------|-------------------|
| Light source                 | LED MODUL         |
| Type of optical system       | Microprisma       |
| Luminous flux*               | 8950 lm           |
| Colour Temperature           | 3000 K warm white |
| Luminous efficacy            | 102 lm/W          |
| MacAdam Light source         | 2                 |
| Colour rendering index       | 80                |
| Luminaire power input*       | 88.1 W            |
| Connection of the luminaires | DALI              |
| Electrical voltage           | 220-240V          |

50/60Hz



Frequency

\*±10 %

halla.eu/15-290i-10ggd-830-b

## Curve





halla.eu/15-290i-10ggd-830-b