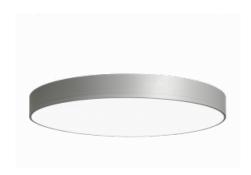

## Rundo 120 15-2901-10GGD/830, B

Circular luminaires with an aluminium profile with a height of 120 mm and an excellent luminous efficacy of up to 145 lm/W. A Rundo120 has wide range of functions and dimensions with a diameter of up to 1150 mm. These surface or pendant luminaires can be used as basic lighting features in commercial and residential spaces. Thanks to sophisticated technology, the luminaires do not cause glare and the lighting can be adapted to smaller or large commercial spaces. You can choose between a version with an opal diffuser made of PMMA or a microprismatic optical system.